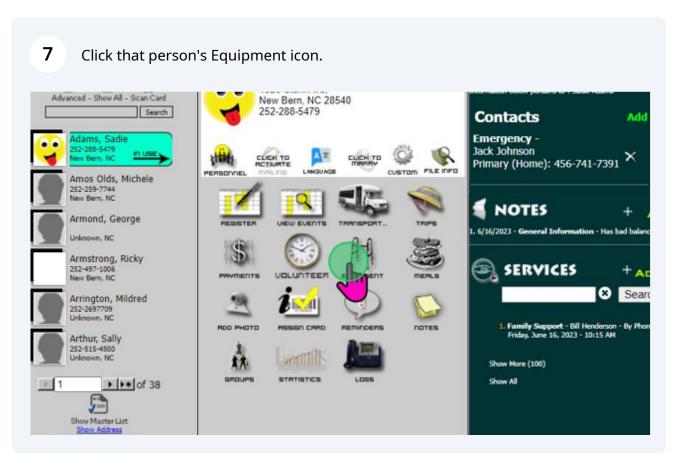

If the person returns the item you'll simply click the return button but at any time 13 you can go to the Equipment tab and you'll see that the number available has changed. If you click the Checked Out icon..... 2 3 dil ::: Bill Hend Personnel Events Meals Rides Equipment Reminders Statistics eople Add New Equipment Barbells 4 Available **FITNESS** V DECRERSE EDIT DELETE Cane A INCREASE 2 Available V DECREASE EDIT DELETE **Footed Cane** 