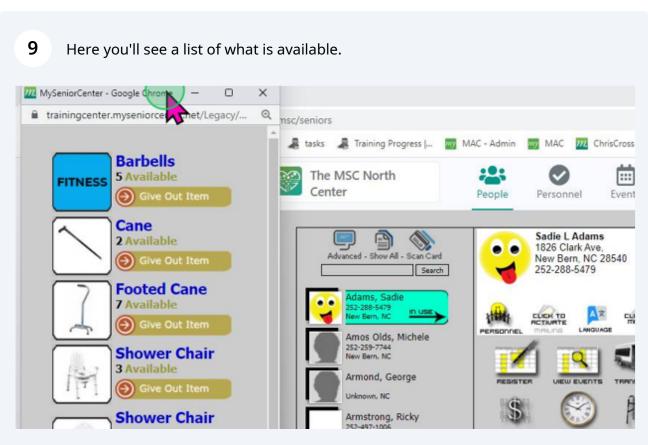

10 Click Give Out Item for the item you are lending. 'raining Progress |... 💹 MAC - Admin 👼 MAC 722 ChrisCross 722 My Training Site 🧸 Getting Started 🔏 Getting Started - S... 722 DEMC **W4** dil North MySeniorCenter - Google Chrome Reminders Statistics ■ trainingcenter.myseniorcenter.net/Legacy/manage\_equipment\_rentout.... d - Show All - Scan Card **Barbells** Search 5 Available **FITNESS** Rent Ou Cane 2 Available os Olds, Michele -259-7744 Bern, NC Give Out Item nond, George **Footed Cane** nown, NC 7 Available nstrong, Ricky Give Out Item -497-1006 Bern, NC Shower Chair ington, Mildred