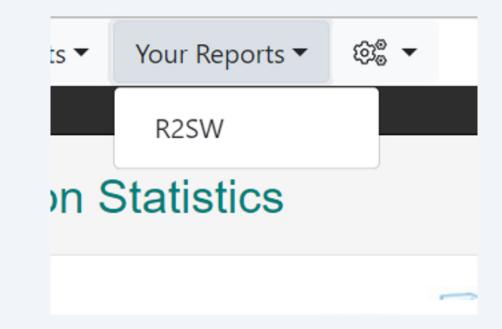

# 25 If you need to make changes you can click back on the Gear icon and click Manage Reports.

tatistics/ReportLibrary/Senior

**26** Reports that are not shared show up under the "Your Reports" drop down.

Reports shared with others show up under the "Center Reports" icon.

|   | ainingcenter.myseniorcenter | net/statistics/kepolitib |
|---|-----------------------------|--------------------------|
| П | Center Reports 🕶            | Your Reports -           |
|   | Everyone with En            | nail                     |
|   | My Report                   | stics                    |