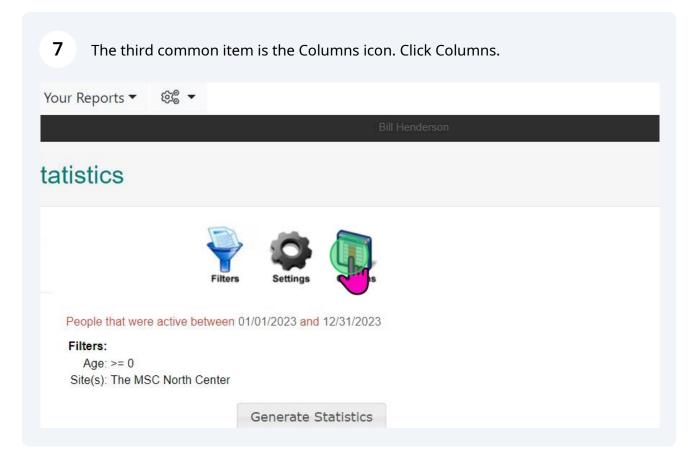

### Columns

8

Once you run your statistics and get to a list of people you will have the option of printing and exporting to excel. Here you can choose from the person's "File Info" fields and "Custom fields". Those fields will be displayed when printing and used as columns when exporting to excel.

Close the window.

|   | SAMS ID             |
|---|---------------------|
|   | Card ID(s)          |
|   | Name Title          |
|   | First Name          |
|   | Nickname            |
|   | Middle Initial      |
| • | Last Name           |
|   | Suffix              |
|   | Gender              |
|   | Age                 |
|   | SSN                 |
|   | Clear Columns Cance |